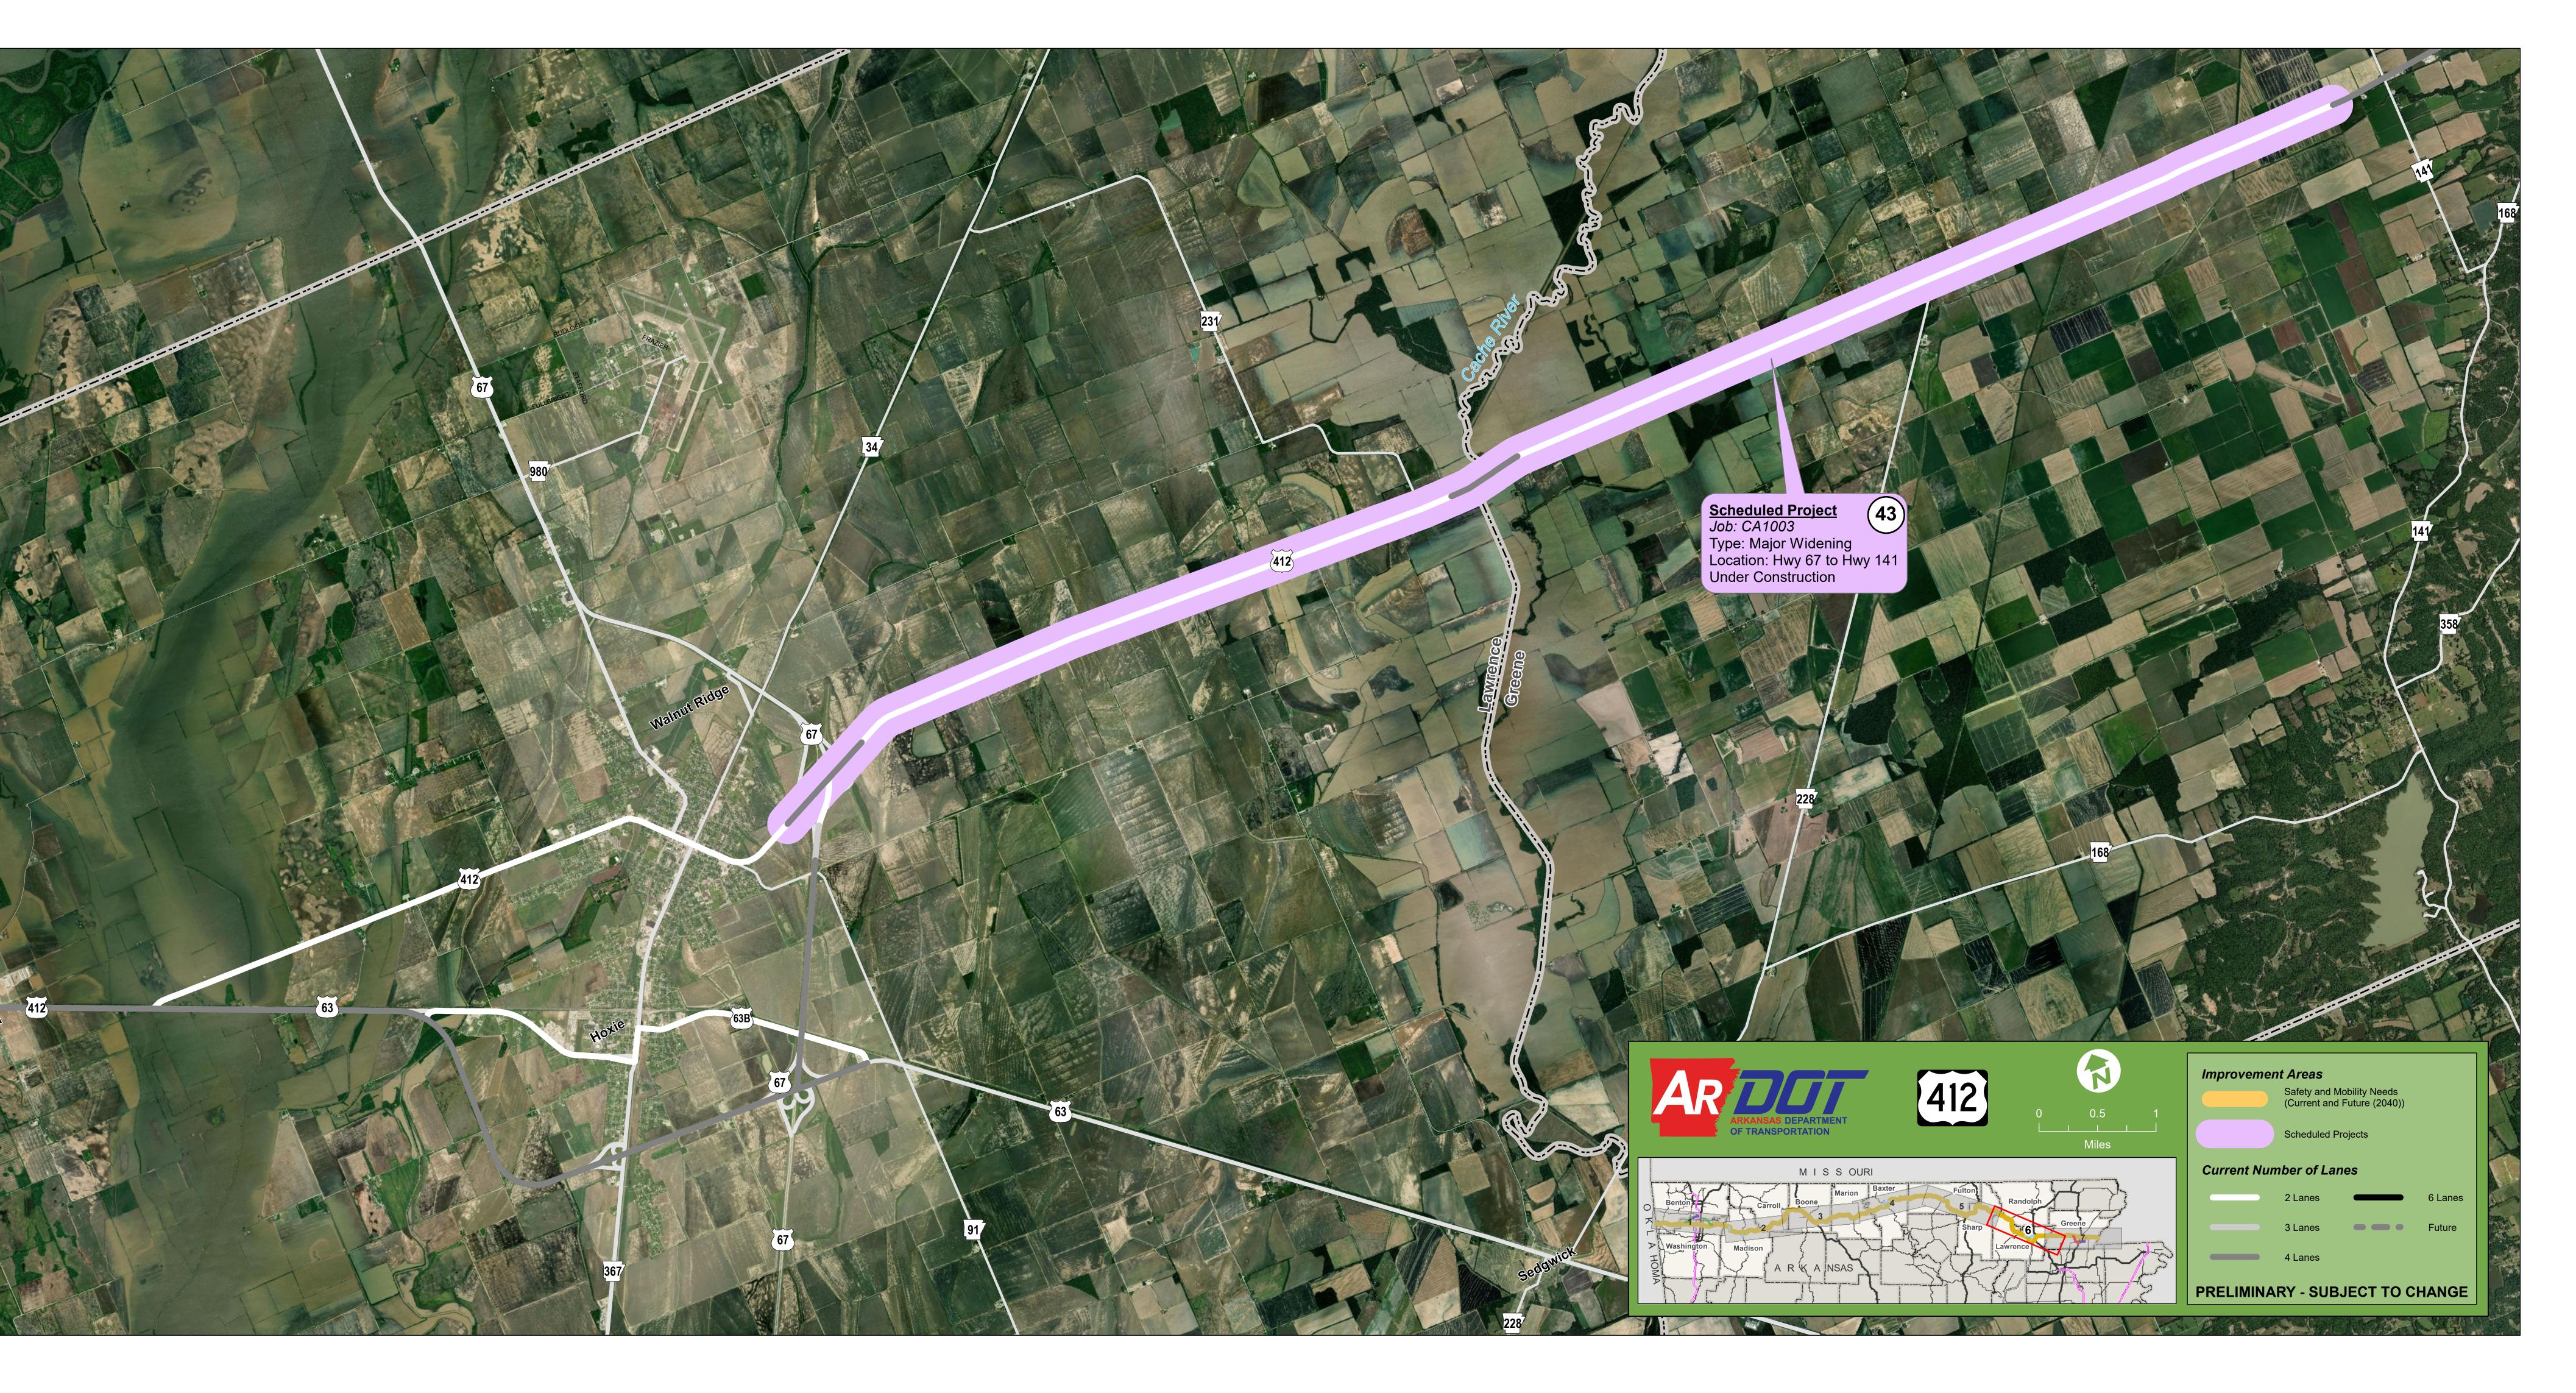

Highway 412 Corridor Planning Study Update (Job 012313) Preliminary Findings - Current and Future (2040) Safety and Mobility Needs Eastern Portion, Part 1 Vicinity of Sharp, Lawrence and Randolph Counties